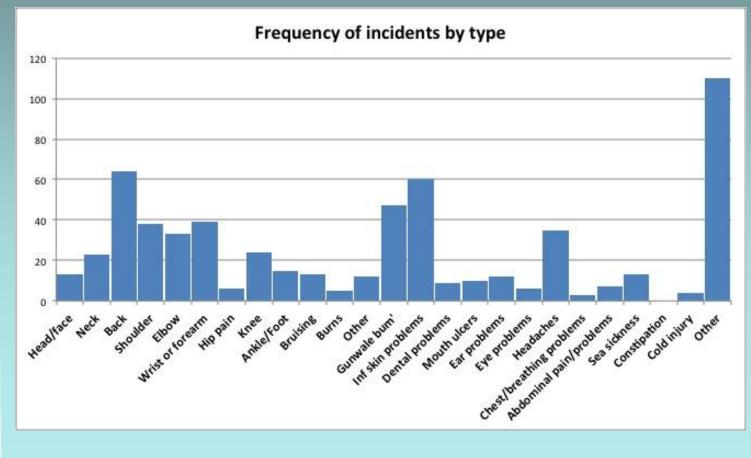

| Illnesses (Number) | 386 | Injuries (Number)      | 299 |
|--------------------|-----|------------------------|-----|
|                    | %   |                        | %   |
| GI/GU              | 22  | Abrasions & contusions | 36  |
| Skin               | 21  | Burns                  | 16  |
| Respiratory        | 19  | Fractures              | 11  |
| Seasickness/hypot  | 16  | Lacerations            | 11  |
| hermia             |     |                        |     |
| CNS                | 4   | Musculo-skeletal       | 10  |
| Dental             | 4   | Head injuries          | 7   |
| Eyes               | 4   | Miscellaneous          | 9   |
| Miscellaneous      | 10  |                        |     |