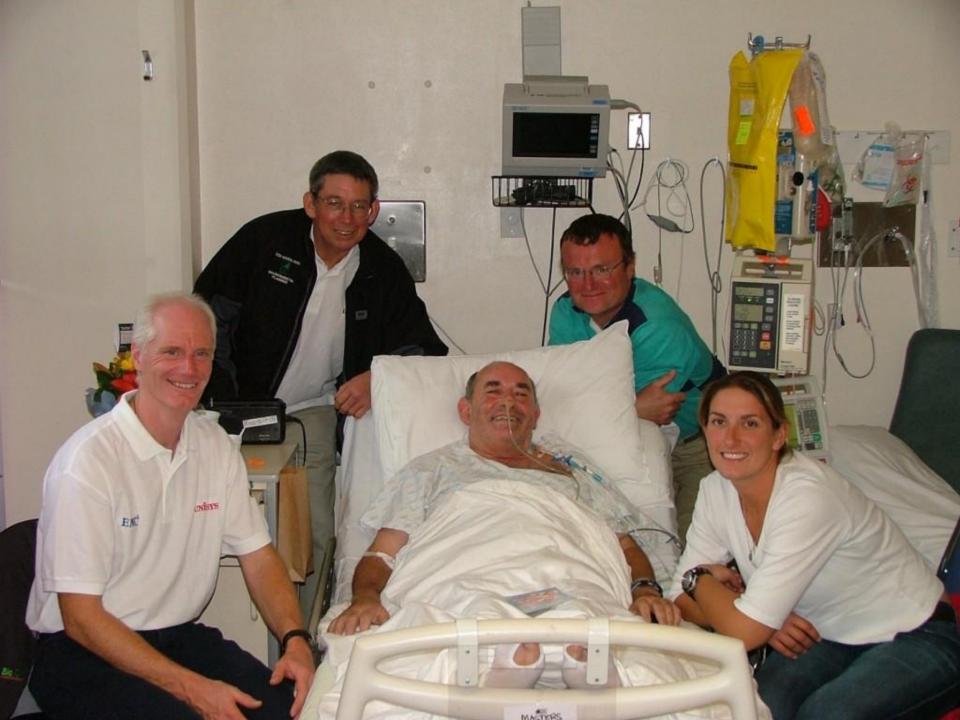

 Continue to gather and collate our own practice evidence

- Serious accidents:
  - Depends upon boat activity and crew type
  - Evacuation: Probably about 1:1000,000 crew miles
  - Life-threatening injury: Probably about 1:10,000,000 crew miles