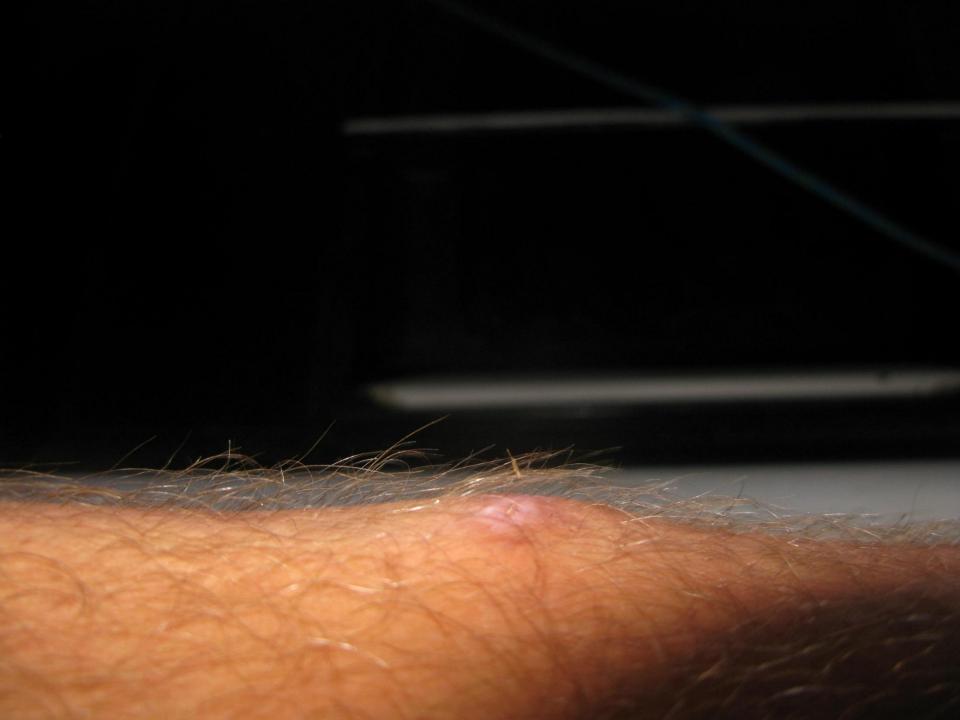

#### Leg 2 Rio-de Janeiro - Wellington

| Seasickness     | Domperidone & Cinnarizine                |
|-----------------|------------------------------------------|
| Seasickness     | Domperidone & Cinnarizine                |
| Diarrhoea       | Codeine Phosphate                        |
| Diarhrhoea      | Codeine Phosphate                        |
| Leg Abscess     | Incision, Drainage, Wicking, Amoxycillin |
|                 | & Flucloxacillin, Ibuprofen, Rest        |
| Leg Abscess     | Incision, Drainage, Wicking, Amoxycillin |
|                 | & Flucloxacillin, Ibuprofen, Rest        |
| Fractured Ribs  | Ibuprofen                                |
| Sprained Back   | Ibuprofen, Rest                          |
| Fractured Ribs  | Ibuprofen, Rest                          |
| Seasickness     | Domperidone & Cinnarizine                |
| Constipation    | Lactulose                                |
| Flu             | Ibuprofen,                               |
| Exacerbation of | Hydrocortisone Cream 1.5%                |
| Psoriasis       |                                          |
|                 | Ibuprofen                                |
| Fractured Ulna  | Ibuprofen, Rest                          |
| Bruised Head &  | Rest, Ibuprofen, Observation             |
|                 |                                          |
|                 |                                          |