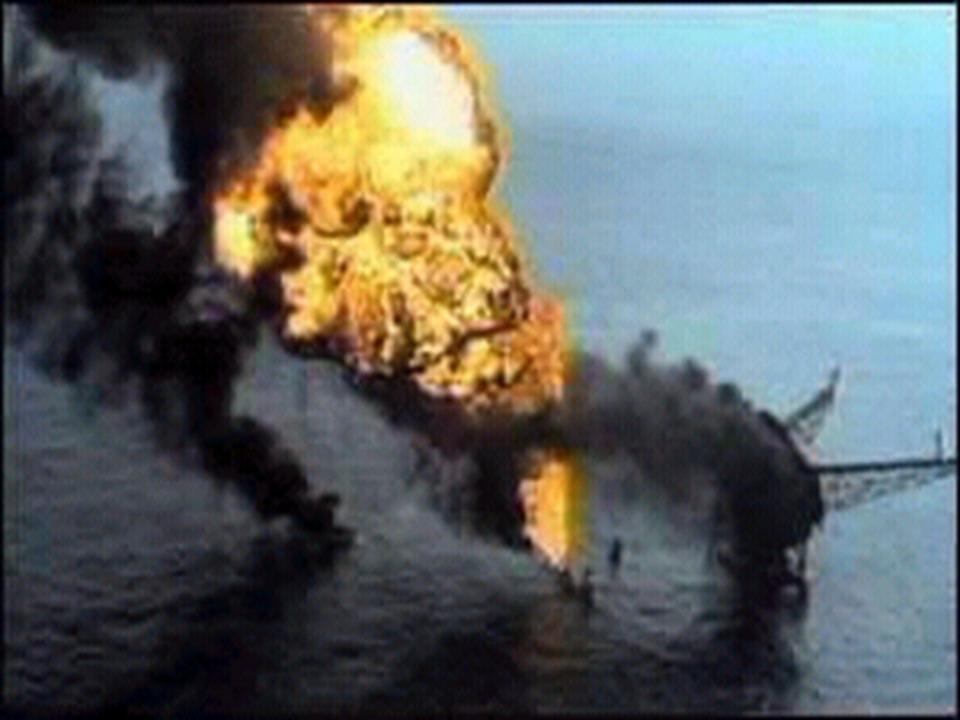

• Personal involvement

















- MCA Regulations
  - MSN 1768
  - Training the MNTB
- MHRA Governmental body
  - Restrictions imposed by the 'The Human Medicines Regulations 2012'
    - 'Exemptions' training
- ISAF Regulations
  - Sets a level of expectation

- What we treat our analysis so far:
  - Volvo Ocean Race 2011-12
  - Global Ocean Race 1992 2004



















| Number of crew at risk    | 365 (283 male & 82 female) |  |
|---------------------------|----------------------------|--|
| Age range                 | 21–60 years                |  |
| Time at sea               | 170 days average           |  |
| Total reported incidents  | 685                        |  |
| Number of illnesses       | 386 (56%)                  |  |
| Number of injuries        | 299 (44%)                  |  |
| Number