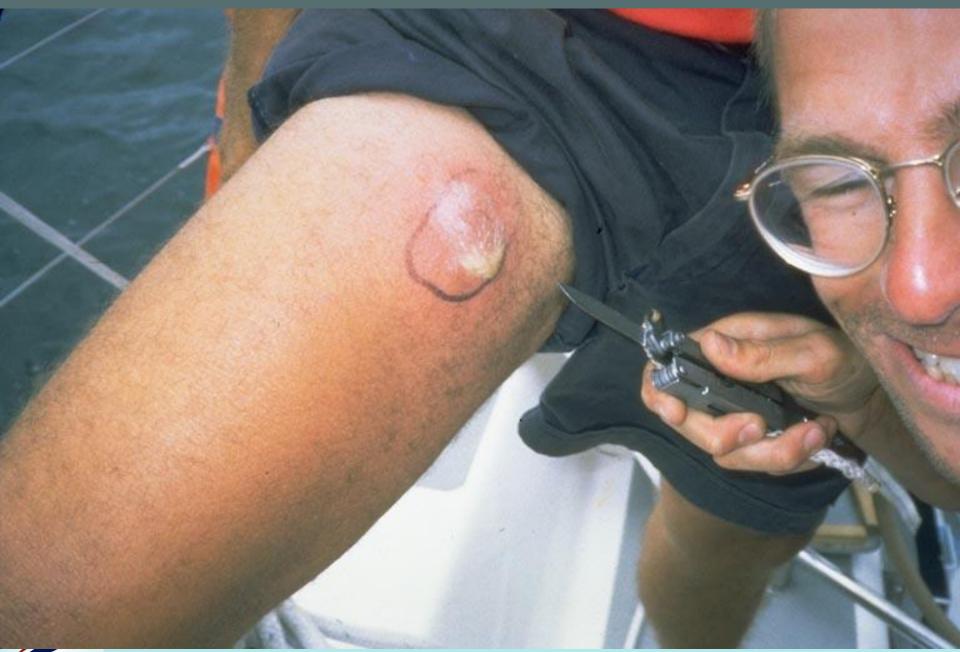

• Personal involvement

















- MCA Regulations
  - MSN 1768
  - Training the MNTB
- MHRA Governmental body
  - Restrictions imposed by the 'The Human Medicines Regulations 2012'
    - 'Exemptions' training
- ISAF Regulations
  - Sets a level of expectation

- What we treat our analysis so far:
  - Volvo Ocean Race 2011-12
  - Global Ocean Race 1992 2004



















| Number of crew at risk    | 365 (283 male & 82 female) |  |
|---------------------------|----------------------------|--|
| Age range                 | 21–60 years                |  |
| Time at sea               | 170 days average           |  |
| Total reported incidents  | 685                        |  |
| Number of illnesses       | 386 (56%)                  |  |
| Number of injuries        | 299 (44%)                  |  |
| Number of