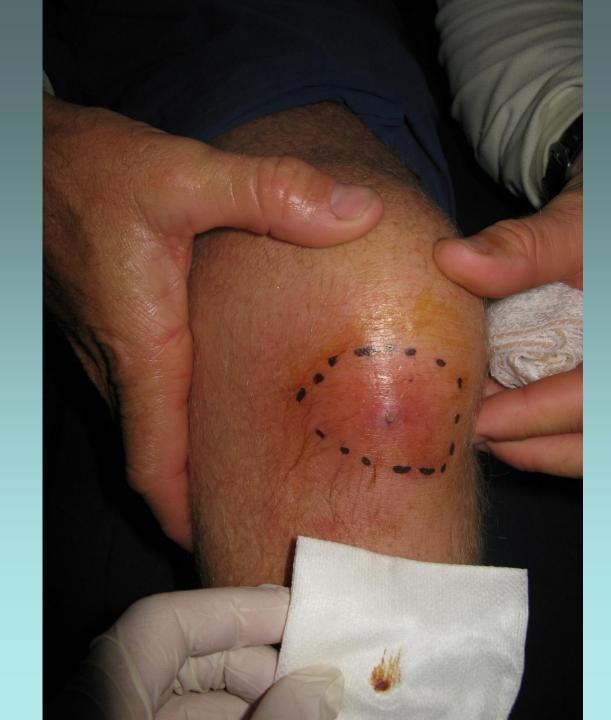

#### **Medical Log**

Leg Complaint

Treatment

Leg 4 Sydney – Cape Town

Seasickness Seasickness **Bruised Hand** Flu Constipation **Sore Shoulders ?Fractured Coccyx Fractured Ribs Crush Fract Tibia & Severe Bruising Thigh Fractured Ribs Bruised Hand** 

Domperidone & Cinnarizine Domperidone & Cinnarizine Ibuprofen Lactulose Ibuprofen, Massage Lactulose, Ibuprofen Ibuprofen, Rest Tramadol, Stemetil, Ibuprofen, Rest

Codydramol Ibuprofen Metronidazole, Codydramol Lactulose Ibuprofen, Strapping Ibuprofen, Rest Ibuprofen Codydramol Amoxycillin, Flucloxacillin Chloramphenicol Eye Oint. Drainage, Amoxycillin &Flucloxacillin, Ibuprofen, Rest Tramadol, Stemetil, Ibuprofen, Rest Ibuprofen Ibuprofen, Drainage