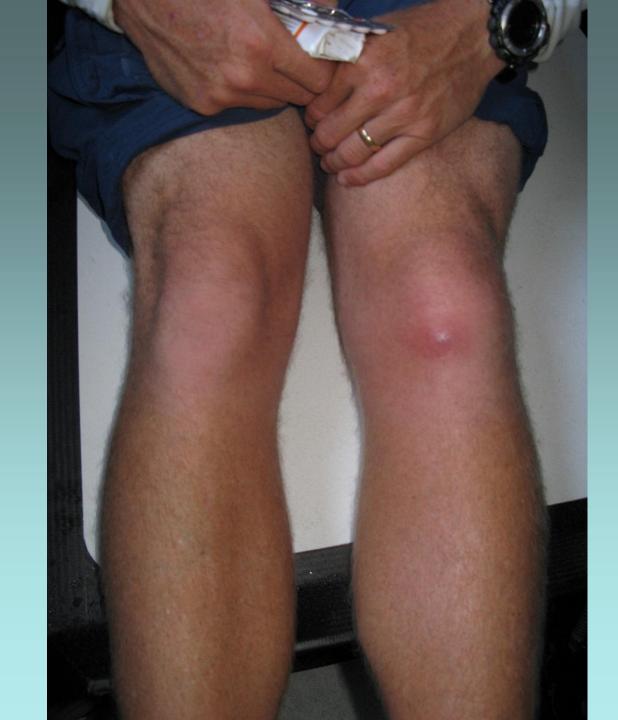

#### **Medical Log**

Leg Complaint

Treatment

Leg 4 Sydney – Cape Town

Seasickness Seasickness **Bruised Hand** Flu Constipation **Sore Shoulders ?Fractured Coccyx Fractured Ribs Crush Fract Tibia & Severe Bruising Thigh Fractured Ribs Bruised Hand** 

Domperidone & Cinnarizine Domperidone & Cinnarizine Ibuprofen Lactulose Ibuprofen, Massage Lactulose, Ibuprofen Ibuprofen, Rest Tramadol, Stemetil, Ibuprofen, Rest

Codydramol Ibuprofen Metronidazole, Codydramol Lactulose Ibuprofen, Strapping Ibuprofen, Rest Ibuprofen Codydramol Amoxycillin, Flucloxacillin Chloramphenicol Eye Oint. Drainage, Amoxycillin &Flucloxacillin, Ibuprofen, Rest Tramadol, Stemetil, Ibuprofen, Rest Ibuprofen Ibuprofen, Drainage