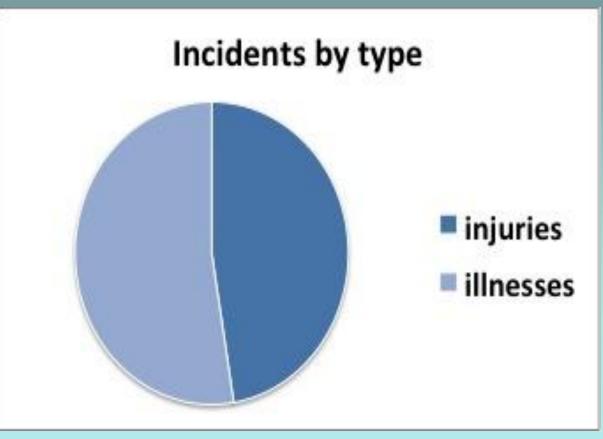

- What we treat our analysis so far:
  - Volvo Ocean Race 2011-12
  - Global Ocean Race 1992 2004

| Number of crew at risk    | 365 (283 male & 82 female) |  |
|---------------------------|----------------------------|--|
| Age range                 | 21–60 years                |  |
| Time at sea               | 170 days average           |  |
| Total reported incidents  | 685                        |  |
| Number of illnesses       | 386 (56%)                  |  |
| Number of injuries        | 299 (44%)                  |  |
| Number of cases per yacht | 8–106                      |  |