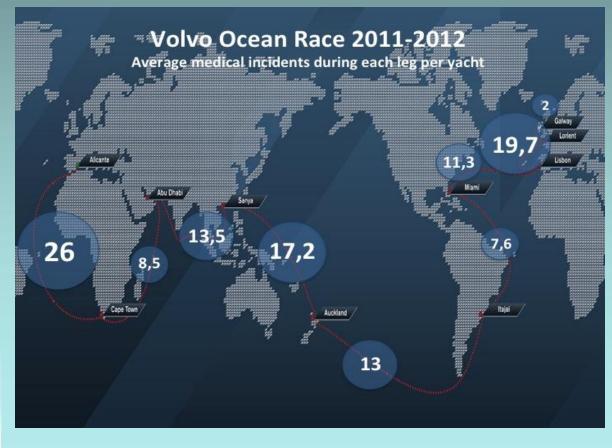

- What we treat our analysis so far:
  - Volvo Ocean Race 2011-12
  - Global Ocean Race 1992 2004

| Number of crew at risk    | 365 (283 male & 82 female) |  |
|---------------------------|----------------------------|--|
| Age range                 | 21–60 years                |  |
| Time at sea               | 170 days average           |  |
| Total reported incidents  | 685                        |  |
| Number of illnesses       | 386 (56%)                  |  |
| Number of injuries        | 299 (44%)                  |  |
| Number of cases per yacht | 8–106                      |  |