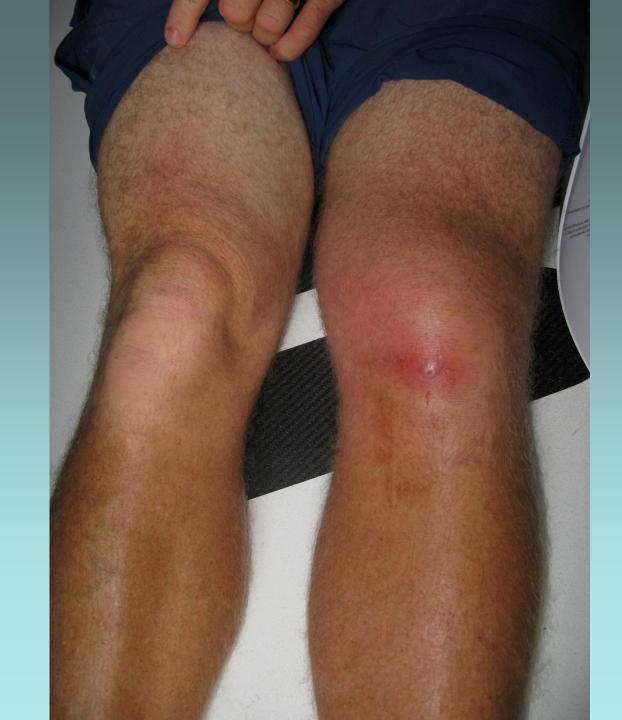

| Illnesses (Number) | 386 | Injuries (Number)      | 299 |
|--------------------|-----|------------------------|-----|
|                    | %   |                        | %   |
| GI/GU              | 22  | Abrasions & contusions | 36  |
| Skin               | 21  | Burns                  | 16  |
| Respiratory        | 19  | Fractures              | 11  |
| Seasickness/hypot  | 16  | Lacerations            | 11  |
| hermia             |     |                        |     |
| CNS                | 4   | Musculo-skeletal       | 10  |
| Dental             | 4   | Head injuries          | 7   |
| Eyes               | 4   | Miscellaneous          | 9   |
| Miscellaneous      | 10  |                        |     |