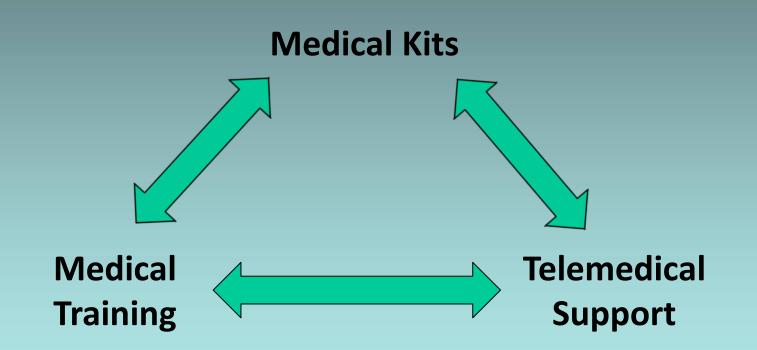

• Personal involvement

















- MCA Regulations
  - MSN 1768
  - Training the MNTB
- MHRA Governmental body
  - Restrictions imposed by the 'The Human Medicines Regulations 2012'
    - 'Exemptions' training
- ISAF Regulations
  - Sets a level of expectation

- What we treat our analysis so far:
  - Volvo Ocean Race 2011-12
  - Global Ocean Race 1992 2004



















| Number of crew at risk    | 365 (283 male & 82 female) |  |
|---------------------------|----------------------------|--|
| Age range                 | 21–60 years                |  |
| Time at sea               | 170 days average           |  |
| Total reported incidents  | 685                        |  |
| Number of illnesses       | 386 (56%)                  |  |
| Number of injuries        | 299 (44%)                  |  |
| Number of case