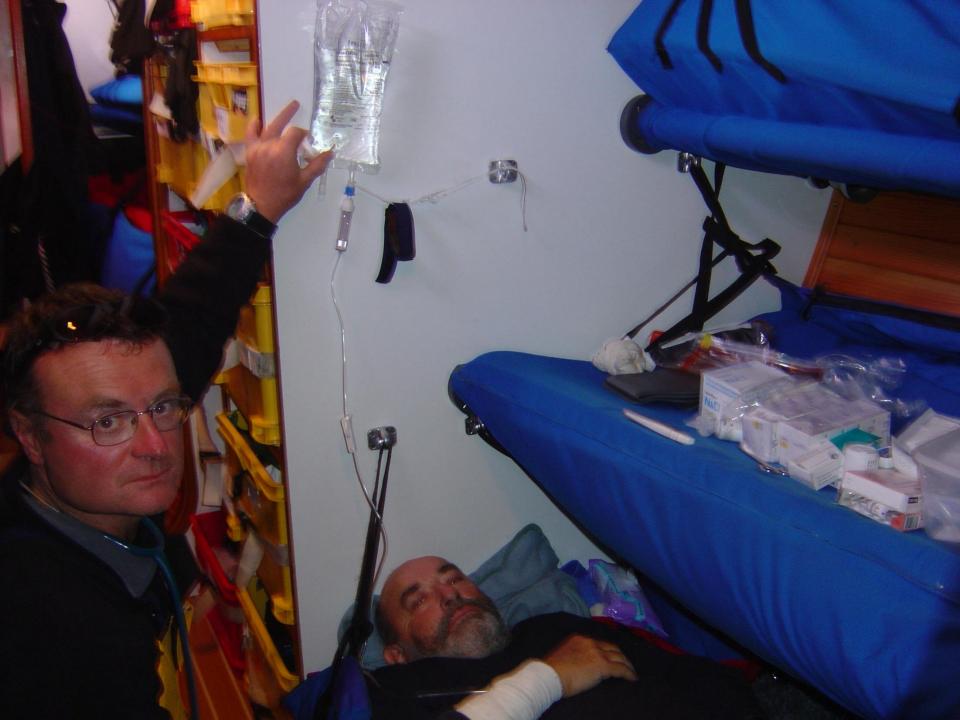

 Continue to gather and collate our own practice evidence

- Serious accidents:
  - Depends upon boat activity and crew type
  - Evacuation: Probably about 1:1000,000 crew miles
  - Life-threatening injury: Probably about 1:10,000,000 crew miles