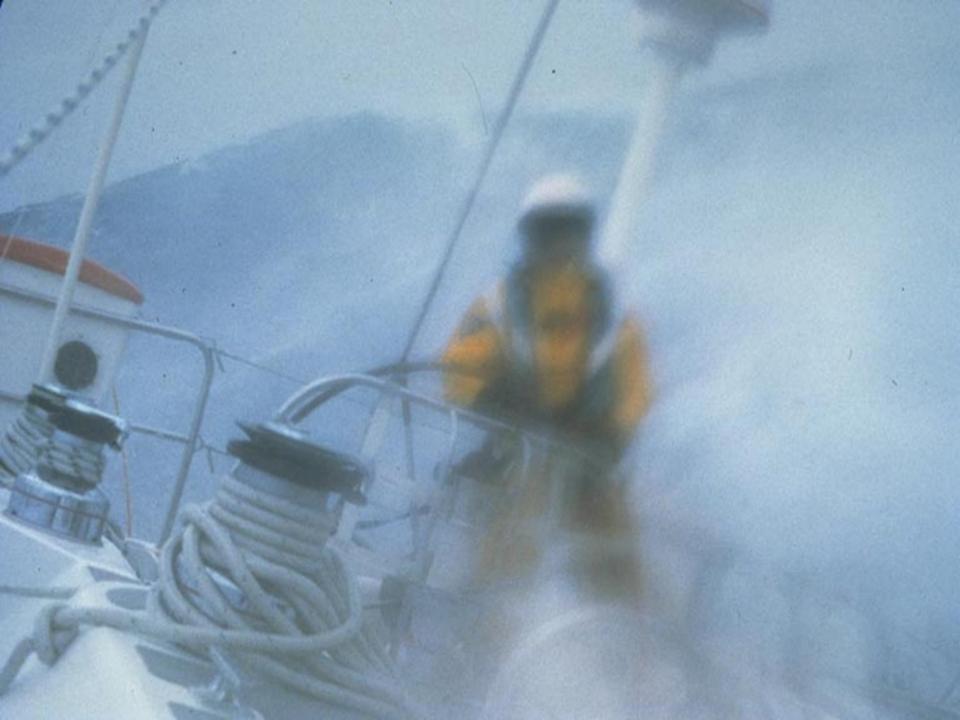

• Personal involvement

















- MCA Regulations
  - MSN 1768
  - Training the MNTB
- MHRA Governmental body
  - Restrictions imposed by the 'The Human Medicines Regulations 2012'
    - 'Exemptions' training
- ISAF Regulations
  - Sets a level of expectation

- What we treat our analysis so far:
  - Volvo Ocean Race 2011-12
  - Global Ocean Race 1992 2004



















| Number of crew at risk    | 365 (283 male & 82 female) |  |
|---------------------------|----------------------------|--|
| Age range                 | 21–60 years                |  |
| Time at sea               | 170 days average           |  |
| Total reported incidents  | 685                        |  |
| Number of illnesses       | 386 (56%)                  |  |
| Number of injuries        | 299 (44%)                  |  |
| Number o