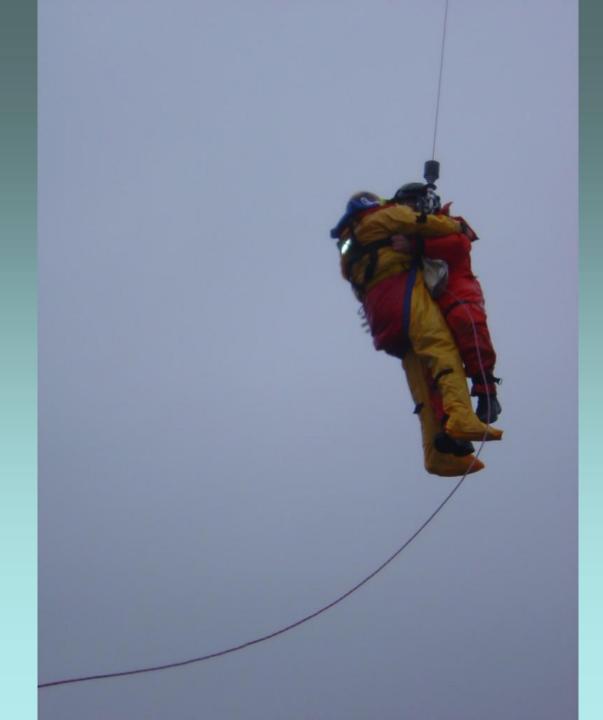

 Continue to gather and collate our own practice evidence

- Serious accidents:
  - Depends upon boat activity and crew type
  - Evacuation: Probably about 1:1000,000 crew miles
  - Life-threatening injury: Probably about 1:10,000,000 crew miles