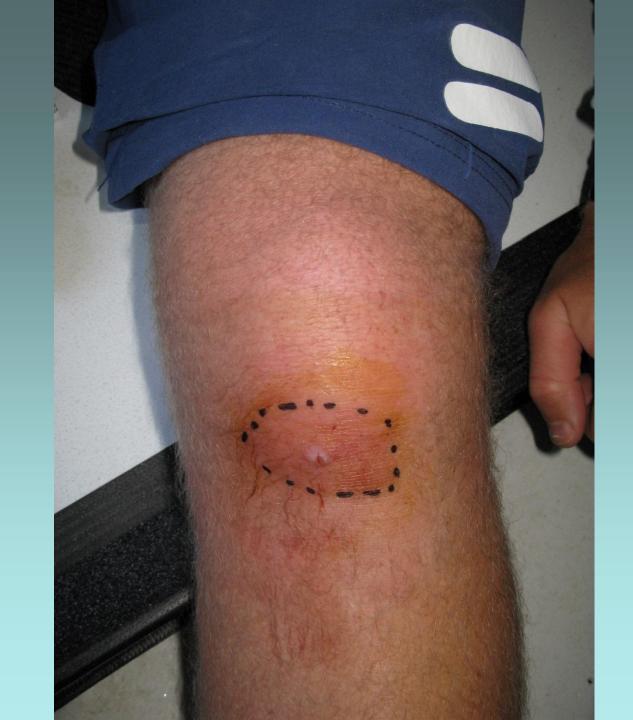

#### **Medical Log**

Leg Complaint

Treatment

Leg 4 Sydney – Cape Town

Seasickness Seasickness **Bruised Hand** Flu Constipation **Sore Shoulders ?Fractured Coccyx Fractured Ribs Crush Fract Tibia & Severe Bruising Thigh Fractured Ribs Bruised Hand** 

Domperidone & Cinnarizine Domperidone & Cinnarizine Ibuprofen Lactulose Ibuprofen, Massage Lactulose, Ibuprofen Ibuprofen, Rest Tramadol, Stemetil, Ibuprofen, Rest

Codydramol Ibuprofen Metronidazole, Codydramol Lactulose Ibuprofen, Strapping Ibuprofen, Rest Ibuprofen Codydramol Amoxycillin, Flucloxacillin Chloramphenicol Eye Oint. Drainage, Amoxycillin &Flucloxacillin, Ibuprofen, Rest Tramadol, Stemetil, Ibuprofen, Rest Ibuprofen Ibuprofen, Drainage