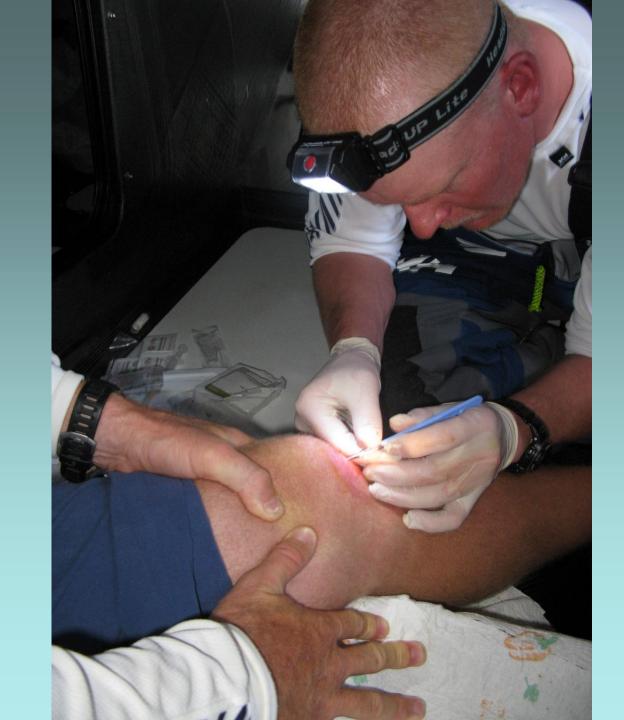

#### **Medical Log**

Leg Complaint

Treatment

Leg 4 Sydney – Cape Town

Seasickness Seasickness **Bruised Hand** Flu Constipation **Sore Shoulders ?Fractured Coccyx Fractured Ribs Crush Fract Tibia & Severe Bruising Thigh Fractured Ribs Bruised Hand** 

Domperidone & Cinnarizine Domperidone & Cinnarizine Ibuprofen Lactulose Ibuprofen, Massage Lactulose, Ibuprofen Ibuprofen, Rest Tramadol, Stemetil, Ibuprofen, Rest

Codydramol Ibuprofen Metronidazole, Codydramol Lactulose Ibuprofen, Strapping Ibuprofen, Rest Ibuprofen Codydramol Amoxycillin, Flucloxacillin Chloramphenicol Eye Oint. Drainage, Amoxycillin &Flucloxacillin, Ibuprofen, Rest Tramadol, Stemetil, Ibuprofen, Rest Ibuprofen Ibuprofen, Drainage