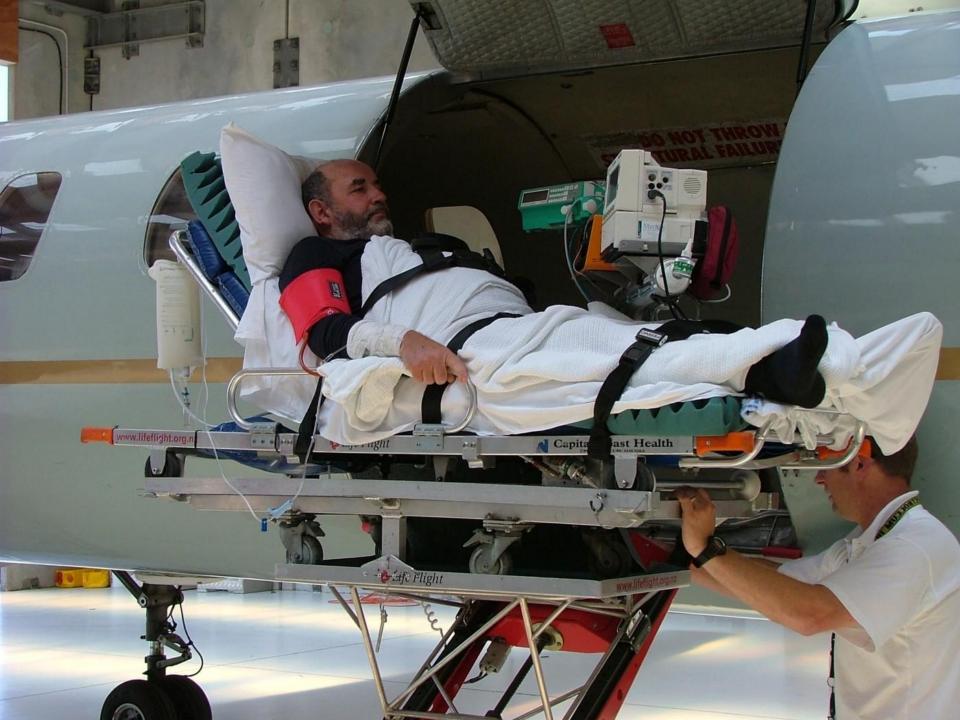

 Continue to gather and collate our own practice evidence

- Serious accidents:
  - Depends upon boat activity and crew type
  - Evacuation: Probably about 1:1000,000 crew miles
  - Life-threatening injury: Probably about 1:10,000,000 crew miles