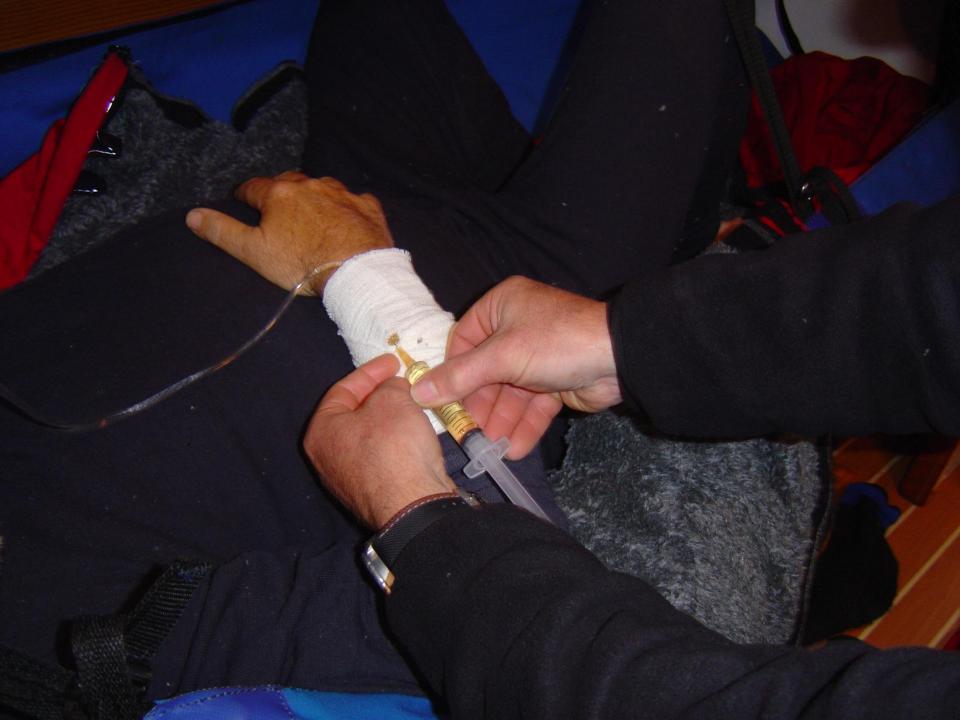

 Continue to gather and collate our own practice evidence

- Serious accidents:
  - Depends upon boat activity and crew type
  - Evacuation: Probably about 1:1000,000 crew miles
  - Life-threatening injury: Probably about 1:10,000,000 crew miles