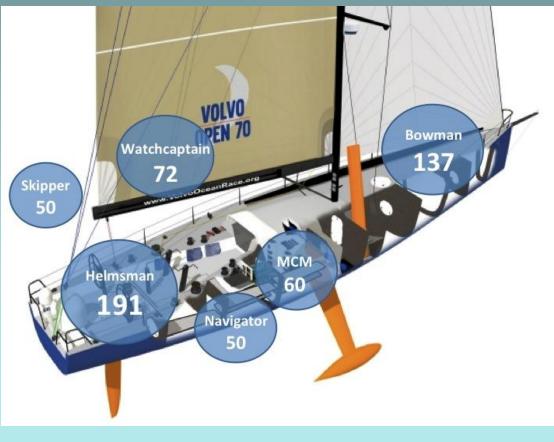

• Personal involvement

















- MCA Regulations
  - MSN 1768
  - Training the MNTB
- MHRA Governmental body
  - Restrictions imposed by the 'The Human Medicines Regulations 2012'
    - 'Exemptions' training
- ISAF Regulations
  - Sets a level of expectation

- What we treat our analysis so far:
  - Volvo Ocean Race 2011-12
  - Global Ocean Race 1992 2004



















| Number of crew at risk    | 365 (283 male & 82 female) |  |
|---------------------------|----------------------------|--|
| Age range                 | 21–60 years                |  |
| Time at sea               | 170 days average           |  |
| Total reported incidents  | 685                        |  |
| Number of illnesses       | 386 (56%)                  |  |
| Number of injuries        | 299 (44%)                  |  |
| Number of cases per yacht | 8–106                      |  |



| Illnesses (Number) | 386 | Injuries (Number)      | 299 |
|--------------------|-----|------------------------|-----|
|                    | %   |                        | %   |
| GI/GU              | 22  | Abrasions & contusions | 36  |
| Skin               | 21  | Burns                  | 16